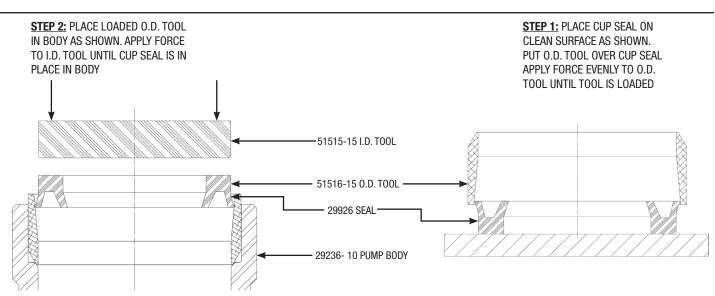

STEP 2: INSERTION OPERATION
APPLY FORCE EVENLY TO I.D. TOOL UNTIL
CUP SEAL IS IN PLACE IN BODY

STEP 1: SIZING OPERATION
PASS SEAL COMPLETELY
THROUGH O.D. TOOL AS SHOWN

-10 & -15 ONLY

| PART NO.  | I.D. TOOL | PUMP BODY REF | SEAL REF |
|-----------|-----------|---------------|----------|
| 53220-10  | 51515-10  | 54024-10      | 51508    |
| 53220-15  | 51515-15  | 51516         | 29926    |
| 53220-25  | 51515-25  | 54024-25      | 51512    |
| 53220-35  | 51515-35  | 54024-35      | 29903    |
| 53220-60  | 51515-60  | 54024-60      | 51105    |
| 53220-100 | 51515-100 | 54024-100     | 51195    |
| 53220-150 | 51515-150 | 54024-150     | 51174    |