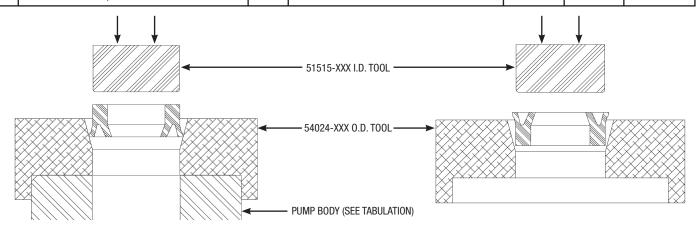

STEP 2: INSERTION OPERATION
APPLY FORCE EVENLY TO I.D. TOOL UNTIL
CUP SEAL IS IN PLACE IN BODY

STEP 1: SIZING OPERATION
PASS SEAL COMPLETELY
THROUGH O.D. TOOL AS SHOWN

-10 & -15 ONLY

| PART NO.  | I.D. TOOL | PUMP BODY REF | SEAL REF |
|-----------|-----------|---------------|----------|
| 53220-10  | 51515-10  | 54024-10      | 51508    |
| 53220-15  | 51515-15  | 51516         | 29926    |
| 53220-25  | 51515-25  | 54024-25      | 51512    |
| 53220-35  | 51515-35  | 54024-35      | 29903    |
| 53220-60  | 51515-60  | 54024-60      | 51105    |
| 53220-100 | 51515-100 | 54024-100     | 51195    |
| 53220-150 | 51515-150 | 54024-150     | 51174    |